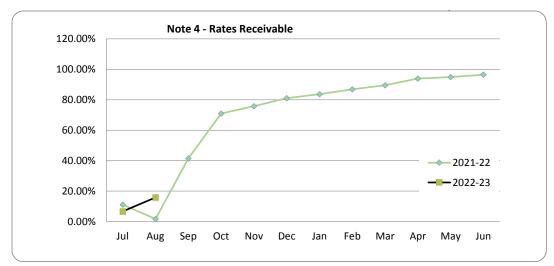

## SHIRE OF DENMARK STATEMENT OF FINANCIAL ACTIVITY (Statutory Reporting Program) For the period ending 31 August 2022

|                                                          |       |                          |                         |                         | Var. \$           | Var. %          |
|----------------------------------------------------------|-------|--------------------------|-------------------------|-------------------------|-------------------|-----------------|
|                                                          |       | A d = t = d   A 1        | YTD                     | YTD                     | (b)-(a)           | (b)-(a)/(a)     |
|                                                          | Note  | Adopted Annual<br>Budget | Budget<br>(a)           | Actual<br>(b)           |                   |                 |
| Operating Revenues                                       | 11000 | \$                       | \$                      | \$                      | \$                | %               |
| Governance                                               |       | 38,873                   | 5,080                   | 4,530                   | (550)             | (10.83%)        |
| General Purpose Funding                                  |       | 524,569                  | 85,987                  | 89,374                  | 3,387             | 3.94%           |
| Law, Order and Public Safety                             |       | 781,828                  | 47,508                  | 36,694                  | (10,814)          | (22.76%)        |
| Health                                                   |       | 24,400                   | 12,400                  | 15,796                  | 3,396             | 27.38%          |
| Education and Welfare                                    |       | 52,150                   | 12,287                  | 12,022                  | (265)             | (2.16%)         |
| Community Amenities                                      |       | 2,051,617                | 1,725,571               | 1,744,432               | 18,861            | 1.09%           |
| Recreation and Culture                                   |       | 3,301,705                | 39,311                  | 54,693                  | 15,382            | 39.13%          |
| Transport                                                |       | 2,624,932                | 153,510                 | 151,094                 | (2,416)           | (1.57%)         |
| Economic Services                                        |       | 1,303,945                | 454,114                 | 456,382                 | 2,268             | 0.50%           |
| Other Property and Services                              |       | 210,700                  | 32,116                  | 31,500                  | (616)             | (1.92%)         |
| Total Operating Revenue                                  |       | 10,914,719               | 2,567,884               | 2,596,516               | 28,632            |                 |
| Operating Expense                                        |       |                          |                         |                         |                   |                 |
| Governance                                               |       | (1,000,527)              | (187,474)               | (144,126)               | 43,348            | 23.12%          |
| General Purpose Funding                                  |       | (647,488)                | (94,174)                | (95,144)                | (970)             | (1.03%)         |
| Law, Order and Public Safety                             |       | (2,139,730)              | (297,154)               | (202,337)               | 94,817            | 31.91%          |
| Health                                                   |       | (218,628)                | (35,685)                | (36,037)                | (352)             | (0.99%)         |
| Education and Welfare                                    |       | (351,386)                | (74,794)                | (74,510)                | 284               | 0.38%           |
| Housing                                                  |       | (50,745)                 | (4,699)                 | (4,971)                 | (272)             | (5.79%)         |
| Community Amenities                                      |       | (3,744,479)              | (578,362)               | (491,289)               | 87,073            | 15.06%          |
| Recreation and Culture                                   |       | (3,112,800)              | (486,504)               | (322,670)               | 163,835           | 33.68%          |
| Transport                                                |       | (3,751,701)              | (611,115)               | (365,337)               | 245,778           | 40.22%          |
| Economic Services                                        |       | (1,161,173)              | (137,230)               | (104,435)               | 32,795            | 23.90%<br>7.60% |
| Other Property and Services                              |       | (191,986)                | (128,257)               | (118,508)               | 9,749             | 7.60%           |
| Total Operating Expenditure                              |       | (16,370,643)             | (2,635,448)             | (1,959,363)             | 676,085           |                 |
| Funding Balance Adjustments                              |       |                          |                         |                         |                   |                 |
| Add back Depreciation                                    |       | 3,487,325                | 581,200                 | o                       | (581,200)         | (100.00%)       |
| Adjust (Profit)/Loss on Asset Disposal                   | 11    | (34,900)                 | 0                       | ő                       | (381,200)         | (100.0070)      |
| Adjust Provisions and Accruals                           | 11    | 1,870                    | 0                       | ő                       |                   |                 |
| Net Cash from Operations                                 |       | (2,001,629)              | 513,636                 | 637,153                 | 123,517           |                 |
|                                                          |       | (=,===,===,              | 5=5,555                 | 551,255                 |                   |                 |
| Capital Expenses                                         |       |                          |                         |                         |                   |                 |
| Repayment of Debentures                                  | 7     | (263,209)                | (12,560)                | (12,560)                | (0)               | (0.00%)         |
| Principal elements of finance leases                     |       | (84,117)                 | 0                       | 0                       | 0                 | , ,             |
| Transfer to Reserves                                     | 5     | (846,168)                | (450)                   | (448)                   | 2                 | 0.34%           |
| Land and Buildings                                       | 10    | (4,139,874)              | 0                       | 0                       | 0                 |                 |
| Roads Infrastructure                                     | 10    | (3,949,043)              | (52,192)                | (25,940)                | 26,252            | 50.30%          |
| Other Infrastructure                                     | 10    | (704,000)                | 0                       | (1,091)                 | (1,091)           |                 |
| Plant and Equipment                                      | 10    | (1,463,750)              | (174,000)               | (171,593)               | 2,407             | 1.38%           |
| Furniture and Equipment                                  | 10    | (90,000)                 | (75,000)                | (76,210)                | (1,210)           | (1.61%)         |
| Total Capital Expenditure                                |       | (11,540,161)             | (314,202)               | (287,843)               | 26,359            |                 |
|                                                          |       |                          |                         |                         |                   |                 |
| Net Cash from Capital Activities                         |       | (13,541,790)             | 199,434                 | 349,309                 | 149,875           |                 |
|                                                          |       |                          |                         |                         |                   |                 |
| Capital Revenues                                         |       |                          |                         |                         |                   |                 |
| Proceeds from New Debentures                             |       | 1,520,000                | 0                       | 0                       | 0                 |                 |
| Proceeds from Disposal of Assets                         | 11    | 171,500                  | 0                       | 0                       | 0                 |                 |
| Self-Supporting Loan Principal                           |       | 23,729                   | 1,966                   | 1,966                   | 0                 | 0.00%           |
| Transfer from Reserves                                   | 5     | 1,997,975                | 0                       | 1 255                   | 0                 |                 |
| Net Cash from Financing Activities                       |       | 3,713,204                | 1,966                   | 1,966                   | 140.875           |                 |
| Total Net Operating + Capital                            |       | (9,828,586)              | 201,399                 | 351,275                 | 149,875           |                 |
| Pata Pavanua                                             |       | 7 625 044                | 7 610 314               | 7 612 124               | 1 010             |                 |
| Rate Revenue                                             | 6     | 7,635,814                | 7,610,314               | 7,612,124               | 1,810             |                 |
| Opening Funding Restricted Grants                        |       | 2 102 773                | 2 102 773               | 2 246 044               | [4 073            | 2 470/          |
| Opening Funding Surplus Closing Funding Surplus(Deficit) |       | 2,192,772<br>0           | 2,192,772<br>10,004,485 | 2,246,844<br>10,210,244 | 54,072<br>205,757 | 2.47%           |
| Ciosing i unumg surplus(Dentity                          |       | U                        | 10,004,485              | 10,210,244              | 205,757           |                 |