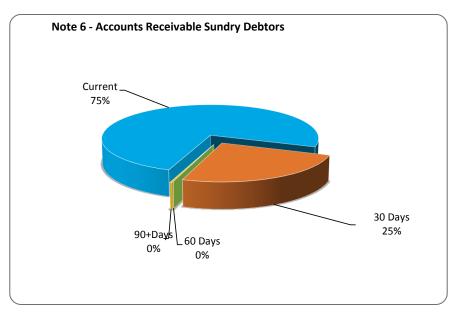

## SHIRE OF DENMARK STATEMENT OF FINANCIAL ACTIVITY (Statutory Reporting Program) For the period ending 31 August 2022

|                                                          |       |                          |                         |                         | Var. \$           | Var. %          |
|----------------------------------------------------------|-------|--------------------------|-------------------------|-------------------------|-------------------|-----------------|
|                                                          |       | A d = t = d   A 1        | YTD                     | YTD                     | (b)-(a)           | (b)-(a)/(a)     |
|                                                          | Note  | Adopted Annual<br>Budget | Budget<br>(a)           | Actual<br>(b)           |                   |                 |
| Operating Revenues                                       | 11000 | \$                       | \$                      | \$                      | \$                | %               |
| Governance                                               |       | 38,873                   | 5,080                   | 4,530                   | (550)             | (10.83%)        |
| General Purpose Funding                                  |       | 524,569                  | 85,987                  | 89,374                  | 3,387             | 3.94%           |
| Law, Order and Public Safety                             |       | 781,828                  | 47,508                  | 36,694                  | (10,814)          | (22.76%)        |
| Health                                                   |       | 24,400                   | 12,400                  | 15,796                  | 3,396             | 27.38%          |
| Education and Welfare                                    |       | 52,150                   | 12,287                  | 12,022                  | (265)             | (2.16%)         |
| Community Amenities                                      |       | 2,051,617                | 1,725,571               | 1,744,432               | 18,861            | 1.09%           |
| Recreation and Culture                                   |       | 3,301,705                | 39,311                  | 54,693                  | 15,382            | 39.13%          |
| Transport                                                |       | 2,624,932                | 153,510                 | 151,094                 | (2,416)           | (1.57%)         |
| Economic Services                                        |       | 1,303,945                | 454,114                 | 456,382                 | 2,268             | 0.50%           |
| Other Property and Services                              |       | 210,700                  | 32,116                  | 31,500                  | (616)             | (1.92%)         |
| Total Operating Revenue                                  |       | 10,914,719               | 2,567,884               | 2,596,516               | 28,632            |                 |
| Operating Expense                                        |       |                          |                         |                         |                   |                 |
| Governance                                               |       | (1,000,527)              | (187,474)               | (144,126)               | 43,348            | 23.12%          |
| General Purpose Funding                                  |       | (647,488)                | (94,174)                | (95,144)                | (970)             | (1.03%)         |
| Law, Order and Public Safety                             |       | (2,139,730)              | (297,154)               | (202,337)               | 94,817            | 31.91%          |
| Health                                                   |       | (218,628)                | (35,685)                | (36,037)                | (352)             | (0.99%)         |
| Education and Welfare                                    |       | (351,386)                | (74,794)                | (74,510)                | 284               | 0.38%           |
| Housing                                                  |       | (50,745)                 | (4,699)                 | (4,971)                 | (272)             | (5.79%)         |
| Community Amenities                                      |       | (3,744,479)              | (578,362)               | (491,289)               | 87,073            | 15.06%          |
| Recreation and Culture                                   |       | (3,112,800)              | (486,504)               | (322,670)               | 163,835           | 33.68%          |
| Transport                                                |       | (3,751,701)              | (611,115)               | (365,337)               | 245,778           | 40.22%          |
| Economic Services                                        |       | (1,161,173)              | (137,230)               | (104,435)               | 32,795            | 23.90%<br>7.60% |
| Other Property and Services                              |       | (191,986)                | (128,257)               | (118,508)               | 9,749             | 7.60%           |
| Total Operating Expenditure                              |       | (16,370,643)             | (2,635,448)             | (1,959,363)             | 676,085           |                 |
| Funding Balance Adjustments                              |       |                          |                         |                         |                   |                 |
| Add back Depreciation                                    |       | 3,487,325                | 581,200                 | o                       | (581,200)         | (100.00%)       |
| Adjust (Profit)/Loss on Asset Disposal                   | 11    | (34,900)                 | 0                       | ő                       | (381,200)         | (100.0070)      |
| Adjust Provisions and Accruals                           | 11    | 1,870                    | 0                       | ő                       |                   |                 |
| Net Cash from Operations                                 |       | (2,001,629)              | 513,636                 | 637,153                 | 123,517           |                 |
|                                                          |       | (=,===,===,              | 5=5,555                 | 551,255                 |                   |                 |
| Capital Expenses                                         |       |                          |                         |                         |                   |                 |
| Repayment of Debentures                                  | 7     | (263,209)                | (12,560)                | (12,560)                | (0)               | (0.00%)         |
| Principal elements of finance leases                     |       | (84,117)                 | 0                       | 0                       | 0                 | , ,             |
| Transfer to Reserves                                     | 5     | (846,168)                | (450)                   | (448)                   | 2                 | 0.34%           |
| Land and Buildings                                       | 10    | (4,139,874)              | 0                       | 0                       | 0                 |                 |
| Roads Infrastructure                                     | 10    | (3,949,043)              | (52,192)                | (25,940)                | 26,252            | 50.30%          |
| Other Infrastructure                                     | 10    | (704,000)                | 0                       | (1,091)                 | (1,091)           |                 |
| Plant and Equipment                                      | 10    | (1,463,750)              | (174,000)               | (171,593)               | 2,407             | 1.38%           |
| Furniture and Equipment                                  | 10    | (90,000)                 | (75,000)                | (76,210)                | (1,210)           | (1.61%)         |
| Total Capital Expenditure                                |       | (11,540,161)             | (314,202)               | (287,843)               | 26,359            |                 |
|                                                          |       |                          |                         |                         |                   |                 |
| Net Cash from Capital Activities                         |       | (13,541,790)             | 199,434                 | 349,309                 | 149,875           |                 |
|                                                          |       |                          |                         |                         |                   |                 |
| Capital Revenues                                         |       |                          |                         |                         |                   |                 |
| Proceeds from New Debentures                             |       | 1,520,000                | 0                       | 0                       | 0                 |                 |
| Proceeds from Disposal of Assets                         | 11    | 171,500                  | 0                       | 0                       | 0                 |                 |
| Self-Supporting Loan Principal                           |       | 23,729                   | 1,966                   | 1,966                   | 0                 | 0.00%           |
| Transfer from Reserves                                   | 5     | 1,997,975                | 0                       | 1 255                   | 0                 |                 |
| Net Cash from Financing Activities                       |       | 3,713,204                | 1,966                   | 1,966                   | 140.875           |                 |
| Total Net Operating + Capital                            |       | (9,828,586)              | 201,399                 | 351,275                 | 149,875           |                 |
| Pata Pavanua                                             |       | 7 625 044                | 7 610 314               | 7 612 124               | 1 010             |                 |
| Rate Revenue                                             | 6     | 7,635,814                | 7,610,314               | 7,612,124               | 1,810             |                 |
| Opening Funding Restricted Grants                        |       | 2 102 773                | 2 102 773               | 2 246 044               | [4 073            | 2 470/          |
| Opening Funding Surplus Closing Funding Surplus(Deficit) |       | 2,192,772<br>0           | 2,192,772<br>10,004,485 | 2,246,844<br>10,210,244 | 54,072<br>205,757 | 2.47%           |
| Ciosing i unumg surplus(Dentity                          |       | U                        | 10,004,485              | 10,210,244              | 205,757           |                 |