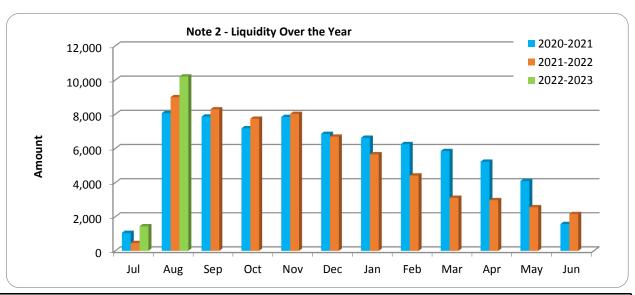

## SHIRE OF DENMARK STATEMENT OF FINANCIAL ACTIVITY (Statutory Reporting Program) For the period ending 31 August 2022

|                                                          |       |                          |                         |                         | Var. \$           | Var. %          |
|----------------------------------------------------------|-------|--------------------------|-------------------------|-------------------------|-------------------|-----------------|
|                                                          |       | A d = t = d   A 1        | YTD                     | YTD                     | (b)-(a)           | (b)-(a)/(a)     |
|                                                          | Note  | Adopted Annual<br>Budget | Budget<br>(a)           | Actual<br>(b)           |                   |                 |
| Operating Revenues                                       | 11000 | \$                       | \$                      | \$                      | \$                | %               |
| Governance                                               |       | 38,873                   | 5,080                   | 4,530                   | (550)             | (10.83%)        |
| General Purpose Funding                                  |       | 524,569                  | 85,987                  | 89,374                  | 3,387             | 3.94%           |
| Law, Order and Public Safety                             |       | 781,828                  | 47,508                  | 36,694                  | (10,814)          | (22.76%)        |
| Health                                                   |       | 24,400                   | 12,400                  | 15,796                  | 3,396             | 27.38%          |
| Education and Welfare                                    |       | 52,150                   | 12,287                  | 12,022                  | (265)             | (2.16%)         |
| Community Amenities                                      |       | 2,051,617                | 1,725,571               | 1,744,432               | 18,861            | 1.09%           |
| Recreation and Culture                                   |       | 3,301,705                | 39,311                  | 54,693                  | 15,382            | 39.13%          |
| Transport                                                |       | 2,624,932                | 153,510                 | 151,094                 | (2,416)           | (1.57%)         |
| Economic Services                                        |       | 1,303,945                | 454,114                 | 456,382                 | 2,268             | 0.50%           |
| Other Property and Services                              |       | 210,700                  | 32,116                  | 31,500                  | (616)             | (1.92%)         |
| Total Operating Revenue                                  |       | 10,914,719               | 2,567,884               | 2,596,516               | 28,632            |                 |
| Operating Expense                                        |       |                          |                         |                         |                   |                 |
| Governance                                               |       | (1,000,527)              | (187,474)               | (144,126)               | 43,348            | 23.12%          |
| General Purpose Funding                                  |       | (647,488)                | (94,174)                | (95,144)                | (970)             | (1.03%)         |
| Law, Order and Public Safety                             |       | (2,139,730)              | (297,154)               | (202,337)               | 94,817            | 31.91%          |
| Health                                                   |       | (218,628)                | (35,685)                | (36,037)                | (352)             | (0.99%)         |
| Education and Welfare                                    |       | (351,386)                | (74,794)                | (74,510)                | 284               | 0.38%           |
| Housing                                                  |       | (50,745)                 | (4,699)                 | (4,971)                 | (272)             | (5.79%)         |
| Community Amenities                                      |       | (3,744,479)              | (578,362)               | (491,289)               | 87,073            | 15.06%          |
| Recreation and Culture                                   |       | (3,112,800)              | (486,504)               | (322,670)               | 163,835           | 33.68%          |
| Transport                                                |       | (3,751,701)              | (611,115)               | (365,337)               | 245,778           | 40.22%          |
| Economic Services                                        |       | (1,161,173)              | (137,230)               | (104,435)               | 32,795            | 23.90%<br>7.60% |
| Other Property and Services                              |       | (191,986)                | (128,257)               | (118,508)               | 9,749             | 7.60%           |
| Total Operating Expenditure                              |       | (16,370,643)             | (2,635,448)             | (1,959,363)             | 676,085           |                 |
| Funding Balance Adjustments                              |       |                          |                         |                         |                   |                 |
| Add back Depreciation                                    |       | 3,487,325                | 581,200                 | o                       | (581,200)         | (100.00%)       |
| Adjust (Profit)/Loss on Asset Disposal                   | 11    | (34,900)                 | 0                       | ő                       | (381,200)         | (100.0070)      |
| Adjust Provisions and Accruals                           | 11    | 1,870                    | 0                       | ő                       |                   |                 |
| Net Cash from Operations                                 |       | (2,001,629)              | 513,636                 | 637,153                 | 123,517           |                 |
|                                                          |       | (=,===,===,              | 5=5,555                 | 551,255                 |                   |                 |
| Capital Expenses                                         |       |                          |                         |                         |                   |                 |
| Repayment of Debentures                                  | 7     | (263,209)                | (12,560)                | (12,560)                | (0)               | (0.00%)         |
| Principal elements of finance leases                     |       | (84,117)                 | 0                       | 0                       | 0                 | , ,             |
| Transfer to Reserves                                     | 5     | (846,168)                | (450)                   | (448)                   | 2                 | 0.34%           |
| Land and Buildings                                       | 10    | (4,139,874)              | 0                       | 0                       | 0                 |                 |
| Roads Infrastructure                                     | 10    | (3,949,043)              | (52,192)                | (25,940)                | 26,252            | 50.30%          |
| Other Infrastructure                                     | 10    | (704,000)                | 0                       | (1,091)                 | (1,091)           |                 |
| Plant and Equipment                                      | 10    | (1,463,750)              | (174,000)               | (171,593)               | 2,407             | 1.38%           |
| Furniture and Equipment                                  | 10    | (90,000)                 | (75,000)                | (76,210)                | (1,210)           | (1.61%)         |
| Total Capital Expenditure                                |       | (11,540,161)             | (314,202)               | (287,843)               | 26,359            |                 |
|                                                          |       |                          |                         |                         |                   |                 |
| Net Cash from Capital Activities                         |       | (13,541,790)             | 199,434                 | 349,309                 | 149,875           |                 |
|                                                          |       |                          |                         |                         |                   |                 |
| Capital Revenues                                         |       |                          |                         |                         |                   |                 |
| Proceeds from New Debentures                             |       | 1,520,000                | 0                       | 0                       | 0                 |                 |
| Proceeds from Disposal of Assets                         | 11    | 171,500                  | 0                       | 0                       | 0                 |                 |
| Self-Supporting Loan Principal                           |       | 23,729                   | 1,966                   | 1,966                   | 0                 | 0.00%           |
| Transfer from Reserves                                   | 5     | 1,997,975                | 0                       | 1 255                   | 0                 |                 |
| Net Cash from Financing Activities                       |       | 3,713,204                | 1,966                   | 1,966                   | 140.875           |                 |
| Total Net Operating + Capital                            |       | (9,828,586)              | 201,399                 | 351,275                 | 149,875           |                 |
| Pata Pavanua                                             |       | 7 625 044                | 7 610 314               | 7 612 124               | 1 010             |                 |
| Rate Revenue                                             | 6     | 7,635,814                | 7,610,314               | 7,612,124               | 1,810             |                 |
| Opening Funding Restricted Grants                        |       | 2 102 773                | 2 102 773               | 2 246 044               | [4 073            | 2 470/          |
| Opening Funding Surplus Closing Funding Surplus(Deficit) |       | 2,192,772<br>0           | 2,192,772<br>10,004,485 | 2,246,844<br>10,210,244 | 54,072<br>205,757 | 2.47%           |
| Ciosing i unumg surplus(Dentity                          |       | U                        | 10,004,485              | 10,210,244              | 205,757           |                 |