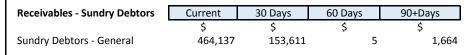

## SHIRE OF DENMARK STATEMENT OF FINANCIAL ACTIVITY (Statutory Reporting Program) For the period ending 31 August 2022

|                                                          |       |                          |                         |                         | Var. \$           | Var. %          |
|----------------------------------------------------------|-------|--------------------------|-------------------------|-------------------------|-------------------|-----------------|
|                                                          |       | A d = t = d   A 1        | YTD                     | YTD                     | (b)-(a)           | (b)-(a)/(a)     |
|                                                          | Note  | Adopted Annual<br>Budget | Budget<br>(a)           | Actual<br>(b)           |                   |                 |
| Operating Revenues                                       | 11000 | \$                       | \$                      | \$                      | \$                | %               |
| Governance                                               |       | 38,873                   | 5,080                   | 4,530                   | (550)             | (10.83%)        |
| General Purpose Funding                                  |       | 524,569                  | 85,987                  | 89,374                  | 3,387             | 3.94%           |
| Law, Order and Public Safety                             |       | 781,828                  | 47,508                  | 36,694                  | (10,814)          | (22.76%)        |
| Health                                                   |       | 24,400                   | 12,400                  | 15,796                  | 3,396             | 27.38%          |
| Education and Welfare                                    |       | 52,150                   | 12,287                  | 12,022                  | (265)             | (2.16%)         |
| Community Amenities                                      |       | 2,051,617                | 1,725,571               | 1,744,432               | 18,861            | 1.09%           |
| Recreation and Culture                                   |       | 3,301,705                | 39,311                  | 54,693                  | 15,382            | 39.13%          |
| Transport                                                |       | 2,624,932                | 153,510                 | 151,094                 | (2,416)           | (1.57%)         |
| Economic Services                                        |       | 1,303,945                | 454,114                 | 456,382                 | 2,268             | 0.50%           |
| Other Property and Services                              |       | 210,700                  | 32,116                  | 31,500                  | (616)             | (1.92%)         |
| Total Operating Revenue                                  |       | 10,914,719               | 2,567,884               | 2,596,516               | 28,632            |                 |
| Operating Expense                                        |       |                          |                         |                         |                   |                 |
| Governance                                               |       | (1,000,527)              | (187,474)               | (144,126)               | 43,348            | 23.12%          |
| General Purpose Funding                                  |       | (647,488)                | (94,174)                | (95,144)                | (970)             | (1.03%)         |
| Law, Order and Public Safety                             |       | (2,139,730)              | (297,154)               | (202,337)               | 94,817            | 31.91%          |
| Health                                                   |       | (218,628)                | (35,685)                | (36,037)                | (352)             | (0.99%)         |
| Education and Welfare                                    |       | (351,386)                | (74,794)                | (74,510)                | 284               | 0.38%           |
| Housing                                                  |       | (50,745)                 | (4,699)                 | (4,971)                 | (272)             | (5.79%)         |
| Community Amenities                                      |       | (3,744,479)              | (578,362)               | (491,289)               | 87,073            | 15.06%          |
| Recreation and Culture                                   |       | (3,112,800)              | (486,504)               | (322,670)               | 163,835           | 33.68%          |
| Transport                                                |       | (3,751,701)              | (611,115)               | (365,337)               | 245,778           | 40.22%          |
| Economic Services                                        |       | (1,161,173)              | (137,230)               | (104,435)               | 32,795            | 23.90%<br>7.60% |
| Other Property and Services                              |       | (191,986)                | (128,257)               | (118,508)               | 9,749             | 7.60%           |
| Total Operating Expenditure                              |       | (16,370,643)             | (2,635,448)             | (1,959,363)             | 676,085           |                 |
| Funding Balance Adjustments                              |       |                          |                         |                         |                   |                 |
| Add back Depreciation                                    |       | 3,487,325                | 581,200                 | o                       | (581,200)         | (100.00%)       |
| Adjust (Profit)/Loss on Asset Disposal                   | 11    | (34,900)                 | 0                       | ő                       | (381,200)         | (100.0070)      |
| Adjust Provisions and Accruals                           | 11    | 1,870                    | 0                       | ő                       |                   |                 |
| Net Cash from Operations                                 |       | (2,001,629)              | 513,636                 | 637,153                 | 123,517           |                 |
|                                                          |       | (=,===,===,              | 5=5,555                 | 551,255                 |                   |                 |
| Capital Expenses                                         |       |                          |                         |                         |                   |                 |
| Repayment of Debentures                                  | 7     | (263,209)                | (12,560)                | (12,560)                | (0)               | (0.00%)         |
| Principal elements of finance leases                     |       | (84,117)                 | 0                       | 0                       | 0                 | , ,             |
| Transfer to Reserves                                     | 5     | (846,168)                | (450)                   | (448)                   | 2                 | 0.34%           |
| Land and Buildings                                       | 10    | (4,139,874)              | 0                       | 0                       | 0                 |                 |
| Roads Infrastructure                                     | 10    | (3,949,043)              | (52,192)                | (25,940)                | 26,252            | 50.30%          |
| Other Infrastructure                                     | 10    | (704,000)                | 0                       | (1,091)                 | (1,091)           |                 |
| Plant and Equipment                                      | 10    | (1,463,750)              | (174,000)               | (171,593)               | 2,407             | 1.38%           |
| Furniture and Equipment                                  | 10    | (90,000)                 | (75,000)                | (76,210)                | (1,210)           | (1.61%)         |
| Total Capital Expenditure                                |       | (11,540,161)             | (314,202)               | (287,843)               | 26,359            |                 |
|                                                          |       |                          |                         |                         |                   |                 |
| Net Cash from Capital Activities                         |       | (13,541,790)             | 199,434                 | 349,309                 | 149,875           |                 |
|                                                          |       |                          |                         |                         |                   |                 |
| Capital Revenues                                         |       |                          |                         |                         |                   |                 |
| Proceeds from New Debentures                             |       | 1,520,000                | 0                       | 0                       | 0                 |                 |
| Proceeds from Disposal of Assets                         | 11    | 171,500                  | 0                       | 0                       | 0                 |                 |
| Self-Supporting Loan Principal                           |       | 23,729                   | 1,966                   | 1,966                   | 0                 | 0.00%           |
| Transfer from Reserves                                   | 5     | 1,997,975                | 0                       | 1 255                   | 0                 |                 |
| Net Cash from Financing Activities                       |       | 3,713,204                | 1,966                   | 1,966                   | 140.875           |                 |
| Total Net Operating + Capital                            |       | (9,828,586)              | 201,399                 | 351,275                 | 149,875           |                 |
| Pata Pavanua                                             |       | 7 625 044                | 7 610 314               | 7 612 124               | 1 010             |                 |
| Rate Revenue                                             | 6     | 7,635,814                | 7,610,314               | 7,612,124               | 1,810             |                 |
| Opening Funding Restricted Grants                        |       | 2 102 773                | 2 102 773               | 2 246 044               | [4 073            | 2 470/          |
| Opening Funding Surplus Closing Funding Surplus(Deficit) |       | 2,192,772<br>0           | 2,192,772<br>10,004,485 | 2,246,844<br>10,210,244 | 54,072<br>205,757 | 2.47%           |
| Ciosing i unumg surplus(Dentity                          |       | U                        | 10,004,485              | 10,210,244              | 205,757           |                 |