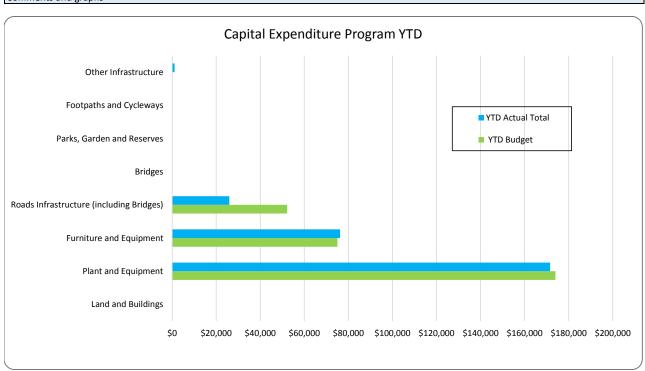

## SHIRE OF DENMARK STATEMENT OF FINANCIAL ACTIVITY (Statutory Reporting Program) For the period ending 31 August 2022

|                                                          |       |                          |                         |                         | Var. \$           | Var. %          |
|----------------------------------------------------------|-------|--------------------------|-------------------------|-------------------------|-------------------|-----------------|
|                                                          |       | A d = t = d   A 1        | YTD                     | YTD                     | (b)-(a)           | (b)-(a)/(a)     |
|                                                          | Note  | Adopted Annual<br>Budget | Budget<br>(a)           | Actual<br>(b)           |                   |                 |
| Operating Revenues                                       | 11000 | \$                       | \$                      | \$                      | \$                | %               |
| Governance                                               |       | 38,873                   | 5,080                   | 4,530                   | (550)             | (10.83%)        |
| General Purpose Funding                                  |       | 524,569                  | 85,987                  | 89,374                  | 3,387             | 3.94%           |
| Law, Order and Public Safety                             |       | 781,828                  | 47,508                  | 36,694                  | (10,814)          | (22.76%)        |
| Health                                                   |       | 24,400                   | 12,400                  | 15,796                  | 3,396             | 27.38%          |
| Education and Welfare                                    |       | 52,150                   | 12,287                  | 12,022                  | (265)             | (2.16%)         |
| Community Amenities                                      |       | 2,051,617                | 1,725,571               | 1,744,432               | 18,861            | 1.09%           |
| Recreation and Culture                                   |       | 3,301,705                | 39,311                  | 54,693                  | 15,382            | 39.13%          |
| Transport                                                |       | 2,624,932                | 153,510                 | 151,094                 | (2,416)           | (1.57%)         |
| Economic Services                                        |       | 1,303,945                | 454,114                 | 456,382                 | 2,268             | 0.50%           |
| Other Property and Services                              |       | 210,700                  | 32,116                  | 31,500                  | (616)             | (1.92%)         |
| Total Operating Revenue                                  |       | 10,914,719               | 2,567,884               | 2,596,516               | 28,632            |                 |
| Operating Expense                                        |       |                          |                         |                         |                   |                 |
| Governance                                               |       | (1,000,527)              | (187,474)               | (144,126)               | 43,348            | 23.12%          |
| General Purpose Funding                                  |       | (647,488)                | (94,174)                | (95,144)                | (970)             | (1.03%)         |
| Law, Order and Public Safety                             |       | (2,139,730)              | (297,154)               | (202,337)               | 94,817            | 31.91%          |
| Health                                                   |       | (218,628)                | (35,685)                | (36,037)                | (352)             | (0.99%)         |
| Education and Welfare                                    |       | (351,386)                | (74,794)                | (74,510)                | 284               | 0.38%           |
| Housing                                                  |       | (50,745)                 | (4,699)                 | (4,971)                 | (272)             | (5.79%)         |
| Community Amenities                                      |       | (3,744,479)              | (578,362)               | (491,289)               | 87,073            | 15.06%          |
| Recreation and Culture                                   |       | (3,112,800)              | (486,504)               | (322,670)               | 163,835           | 33.68%          |
| Transport                                                |       | (3,751,701)              | (611,115)               | (365,337)               | 245,778           | 40.22%          |
| Economic Services                                        |       | (1,161,173)              | (137,230)               | (104,435)               | 32,795            | 23.90%<br>7.60% |
| Other Property and Services                              |       | (191,986)                | (128,257)               | (118,508)               | 9,749             | 7.60%           |
| Total Operating Expenditure                              |       | (16,370,643)             | (2,635,448)             | (1,959,363)             | 676,085           |                 |
| Funding Balance Adjustments                              |       |                          |                         |                         |                   |                 |
| Add back Depreciation                                    |       | 3,487,325                | 581,200                 | o                       | (581,200)         | (100.00%)       |
| Adjust (Profit)/Loss on Asset Disposal                   | 11    | (34,900)                 | 0                       | ő                       | (381,200)         | (100.0070)      |
| Adjust Provisions and Accruals                           | 11    | 1,870                    | 0                       | ő                       |                   |                 |
| Net Cash from Operations                                 |       | (2,001,629)              | 513,636                 | 637,153                 | 123,517           |                 |
|                                                          |       | (=,===,===,              | 5=5,555                 | 551,255                 |                   |                 |
| Capital Expenses                                         |       |                          |                         |                         |                   |                 |
| Repayment of Debentures                                  | 7     | (263,209)                | (12,560)                | (12,560)                | (0)               | (0.00%)         |
| Principal elements of finance leases                     |       | (84,117)                 | 0                       | 0                       | 0                 | , ,             |
| Transfer to Reserves                                     | 5     | (846,168)                | (450)                   | (448)                   | 2                 | 0.34%           |
| Land and Buildings                                       | 10    | (4,139,874)              | 0                       | 0                       | 0                 |                 |
| Roads Infrastructure                                     | 10    | (3,949,043)              | (52,192)                | (25,940)                | 26,252            | 50.30%          |
| Other Infrastructure                                     | 10    | (704,000)                | 0                       | (1,091)                 | (1,091)           |                 |
| Plant and Equipment                                      | 10    | (1,463,750)              | (174,000)               | (171,593)               | 2,407             | 1.38%           |
| Furniture and Equipment                                  | 10    | (90,000)                 | (75,000)                | (76,210)                | (1,210)           | (1.61%)         |
| Total Capital Expenditure                                |       | (11,540,161)             | (314,202)               | (287,843)               | 26,359            |                 |
|                                                          |       |                          |                         |                         |                   |                 |
| Net Cash from Capital Activities                         |       | (13,541,790)             | 199,434                 | 349,309                 | 149,875           |                 |
|                                                          |       |                          |                         |                         |                   |                 |
| Capital Revenues                                         |       |                          |                         |                         |                   |                 |
| Proceeds from New Debentures                             |       | 1,520,000                | 0                       | 0                       | 0                 |                 |
| Proceeds from Disposal of Assets                         | 11    | 171,500                  | 0                       | 0                       | 0                 |                 |
| Self-Supporting Loan Principal                           |       | 23,729                   | 1,966                   | 1,966                   | 0                 | 0.00%           |
| Transfer from Reserves                                   | 5     | 1,997,975                | 0                       | 1 255                   | 0                 |                 |
| Net Cash from Financing Activities                       |       | 3,713,204                | 1,966                   | 1,966                   | 140.875           |                 |
| Total Net Operating + Capital                            |       | (9,828,586)              | 201,399                 | 351,275                 | 149,875           |                 |
| Pata Pavanua                                             |       | 7 625 044                | 7 610 314               | 7 612 124               | 1 010             |                 |
| Rate Revenue                                             | 6     | 7,635,814                | 7,610,314               | 7,612,124               | 1,810             |                 |
| Opening Funding Restricted Grants                        |       | 2 102 773                | 2 102 773               | 2 246 044               | [4 073            | 2 470/          |
| Opening Funding Surplus Closing Funding Surplus(Deficit) |       | 2,192,772<br>0           | 2,192,772<br>10,004,485 | 2,246,844<br>10,210,244 | 54,072<br>205,757 | 2.47%           |
| Ciosing i unumg surplus(Dentity                          |       | U                        | 10,004,485              | 10,210,244              | 205,757           |                 |